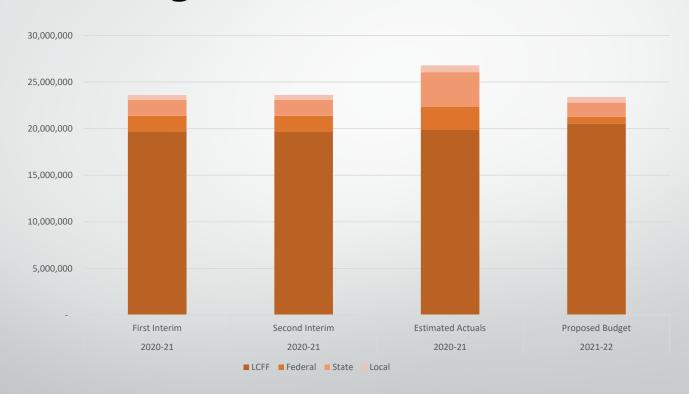

Dena Whittington, CFE

Chief Business Official

#### Highlights of Current Financial Picture

- LCFF revenues include 4.8% increase in 2021-22 per May Revise
- One-time funds related to pandemic are all reflected in 2020-21 fiscal year
- 3 certificated and 2 classified positions are included in 2021-22



## Change in General Fund Revenue Through 2020-21 and 2021-22





# 2021-22 Proposed Budget Expenditures



## **General Fund Expenditure Comparison**



### Subsequent Events

- Elementary and Secondary School Emergency Relief (ESSER) III \$1.8M
- AB 1200
- 45 Day Budget Revision in August



#### 21-22 Budget

|                                                   |                                       | Jefferson School District     |                                                                     |
|---------------------------------------------------|---------------------------------------|-------------------------------|---------------------------------------------------------------------|
|                                                   |                                       | District                      |