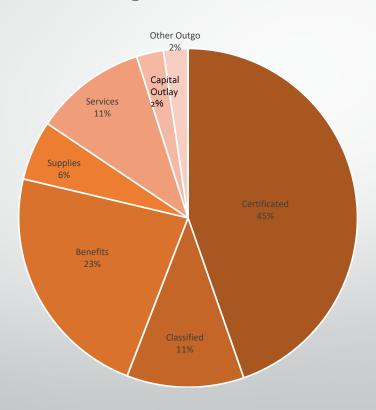

# 2021-22 Proposed Budget Expenditures

## **General Fund Expenditure Comparison**