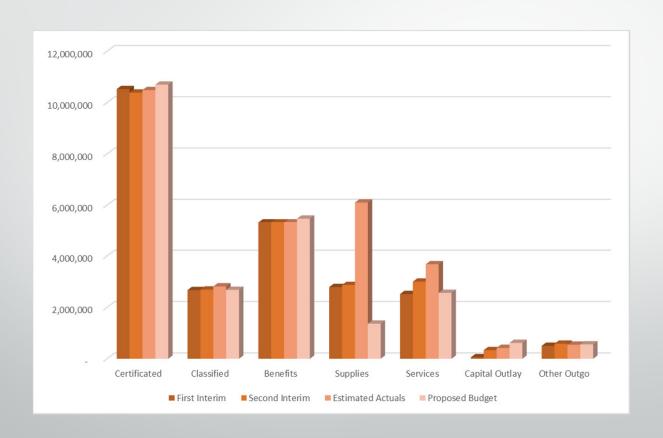

Dena Whittington, CFE

Chief Business Official

#### Highlights of Current Financial Picture

- LCFF revenues include 4.8% increase in 2021-22 per May Revise
- One-time funds related to pandemic are all reflected in 2020-21 fiscal year
- 3 certificated and 2 classified positions are included in 2021-22



## Change in General Fund Revenue Through 2020-21 and 2021-22





# 2021-22 Proposed Budget Expenditures



## **General Fund Expenditure Comparison**



### Subsequent Events

- Elementary and Secondary School Emergency Relief (ESSER) III \$1.8M
- AB 1200
- 45 Day Budget Revision in August



#### 21-22 Budget

|                                                   |                                       | Jefferson School District     |                                                                     |
|---------------------------------------------------|---------------------------------------|-------------------------------|---------------------------------------------------------------------|
|                                                   |                                       | District                      |                                                                     |
| The undersigned, hereby certify that the Board o